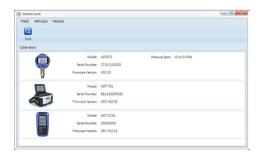

### 9500 Additel/Land

With Additel/Land software, you may download test results stored in the internal memory of Additel calibrators to a PC, and export the results to an excel file. It is a free software package and can be downloaded at www.additel.com.