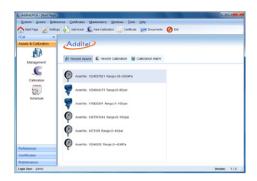

### 9506 Additel/PCal

The Additel PCal Pressure Calibration Software is used with the 681 pressure gauges, 672 calibrators, and any of the 9XX pumps.

Semi-automated calibration of pressure gauges, transmitters, transducers and other pressure devices can be performed.

Software can be used to manage reference standard instruments and devices under test, as well as generate and customize a calibration certificate.