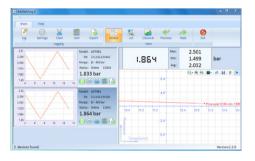

## 9502 Additel/Log II

Real-time data logging and graphical software for the 681 series digital pressure gauges and the 672 series digital pressure calibrators.

Additel/Log II lets you acquire data to your PC. You can choose to display the real-time pressure measurement data in a table or in a graph.

All measurement results can be easily saved into an excel file.