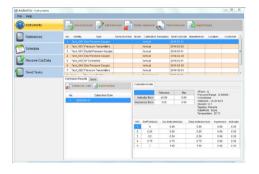

## 9510 Additel/Cal

Task management software for the 22XA series multifunction process calibrators and the 761 series automated pressure calibrators.

Additel/Cal was designed specifically for task management of temperature and pressure calibration.

The main features include establishing a database of all reference and test instruments, maintaining a customer database, creating, uploading and downloading calibration tasks, generating a calibration report, and customizing the calibration certificate.