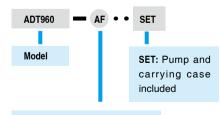

# **ORDERING INFORMATION**

Model Number

Pressure port type:

AF-Autoclave F-250-C female

#### Accessories included

Diethylhexyl Sebacate: 1 bottle (250 ml)

Manual: 1 pc

Carrying case (960-X-SET models only)