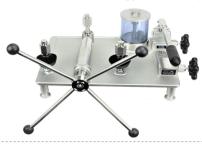

### **OVERVIEW**

The new Additel 960 Hydraulic Pressure Test Pump is a benchtop pressure pump designed to generate pressure to 60,000 psi (4,200 bar). This pump incorporates a dual-piston system which is ideal for filling large volume workload with the hand pump and providing smooth increase and decrease of pressure with the high pressure, fine adjust screw press. The 960 test pump incorporates an isolation valve which isolates the calibration volume from the check valve associated with the hand pump. Because the check valve can often be a source of leaks and maintenance, the isolation valve provides more stable measurements and reduces potential maintenance of the pump. The Additel 960 is an ideal comparison test pump for calibrating pressure measuring instruments such as test gauges, indicators or transducers.

#### **FEATURES**

- Generate Ultra-high Pressure Generate pressure up to 60,000 psi (4,200 bar)
- Hand pump to fill large volume systems
- **Durable and Minimal Maintenance** Isolation valve provides stable pressures while reducing maintenance on the hand pump check valve
- 60,000 psi (4,200 bar) can be generated easily with the dual-piston system

#### **SPECIFICATIONS**

- Media: Diethylhexyl Sebacate
- **Pressure Range**

0 to 60,000psi (4,200 bar) gauge pressure.

Material

Ram/adapters: SS

Body: SS, aluminum, Copper

Seals: Buna-N, PTFE, Copper Alloy, Aluminum Alloy

- Reservoir capacity: 420 ml (25.6 in<sup>3</sup>)
- Connection

Test Gauge Connection: Autoclave F-250-C female Reference Gauge Connection: Autoclave F-250-C

Dimensions: Height: 6.9" (175 mm) Base: 17.9" (455 mm) x 15.0" (380 mm)

Weight: 33.1 lb (15 kg).

Warranty: 1 year

Piston volume

Fine adjust piston: 1.5 ml (0.09 in<sup>3</sup>)