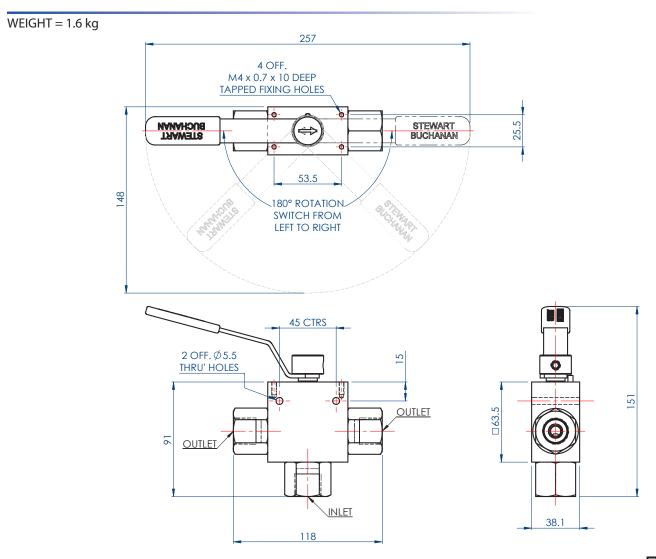

## **MODEL - BVJ1**

## 3 WAY BOTTOM ENTRY DIVERTION VALVE WITH "L" PORTED BALL VALVE 180° OPERATION 413 bar (6000 psi)