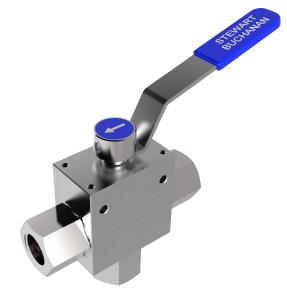

## **MODEL - BVJ1**

## 3 WAY BOTTOM ENTRY DIVERTION VALVE WITH "L" PORTED BALL VALVE 180° OPERATION 413 bar (6000 psi)

## APPLICATION

An excellent choice for diverting flow applications. Recommended for use in oil, gas and petrochemical applications for essential long-term performance Also available in a range of other materials and options (See HOW TO ORDER Data Sheet).