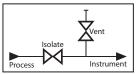

#### **Using The 2-Valve Manifold**

In normal operation the "isolate" valve is open while the "vent" valve is closed. To remove the instrument, first close the "isolate" valve, then open the "vent" valve to relieve pressure upstream of the "isolate" valve.

#### **Calibration Options**

By connecting a calibration gauge to the vent port, it is possible to check the calibration of the instrument without removing it from the installation.

Also available in a range of other materials and options (See HOW TO ORDER Data Sheet)