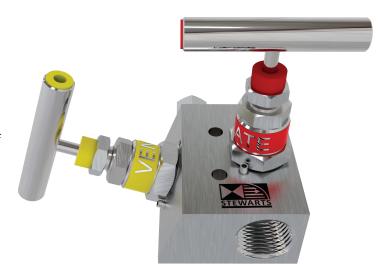

# **MODEL-K2**

## REMOTE MOUNT BLOCK AND BLEED (Angled Bonnet) TWO VALVE MANIFOLD 413 bar (6000 psi)