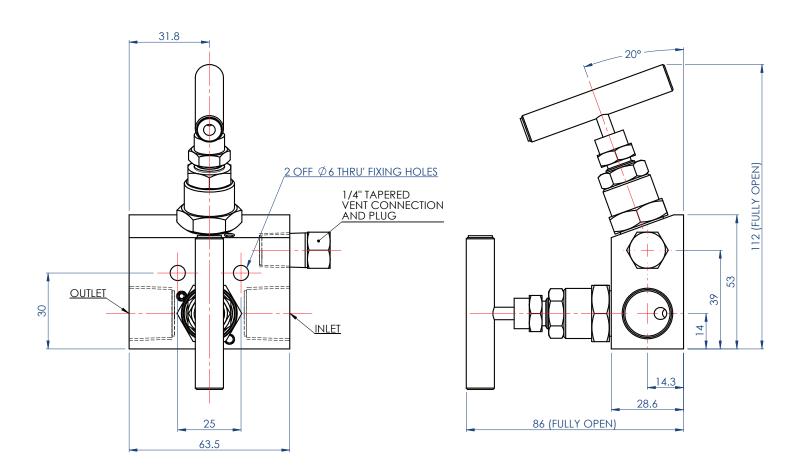

# **MODEL-K2**

## REMOTE MOUNT BLOCK AND BLEED (Angled Bonnet) TWO VALVE MANIFOLD 413 bar (6000 psi)







## APPLICATION

#### **Using The 2-Valve Manifold**

In normal operation the "isolate" valve is open while the "vent" valve is closed. To remove the instrument, first close the "isolate" valve, then open the "vent" valve to relieve pressure upstream of the "isolate" valve.

#### **Calibration Options**

By connecting a calibration gauge to the vent port, it is possible to check the calibration of the instrument without removing it from the installation.

Also available in a range of other materials and options (See HOW TO ORDER Data Sheet)



WEIGHT = 0.8 kg





### STEWART-BUCHANAN GAUGES LTD