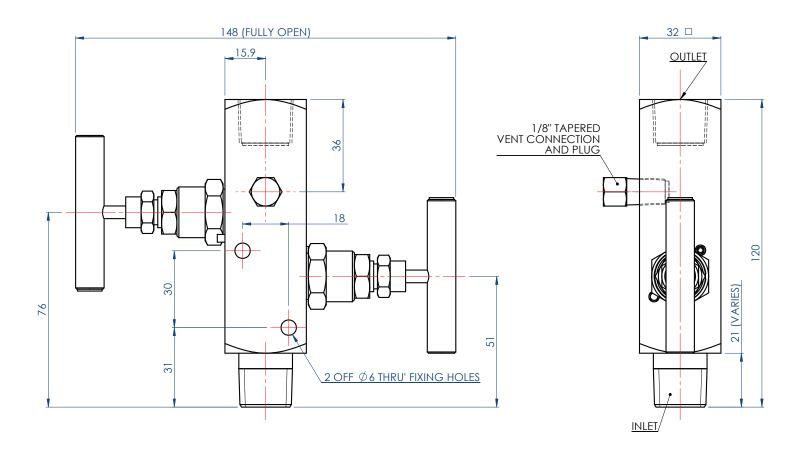

## **MODEL-L2**

# **REMOTE MOUNT BLOCK AND BLEED TWO VALVE MANIFOLD** 413 bar (6000 psi)







#### **APPLICATION**

#### **Using The 2-Valve Manifold**

In normal operation the "isolate" valve is open while the "vent" valve is closed. To remove the instrument, first close the "isolate" valve, then open the "vent" valve to relieve pressure upstream of the "isolate" valve.

### **Calibration Options**

By connecting a calibration gauge to the vent port, it is possible to

check the calibration of the instrument without removing it from the installation.

Also available in a range of other materials and options (See HOW TO ORDER Data Sheet)

WEIGHT = 1.0 kg