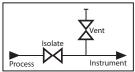

#### **Using The 2-Valve Manifold**

In normal operation the "isolate" valve is open while the "vent" valve is closed. To remove the instrument, first close the "isolate" valve, then open the "vent" valve to relieve pressure upstream of the "isolate" valve.

### **Calibration Options**

By connecting a calibration gauge to the vent port, it is possible to

check the calibration of the instrument without removing it from the installation.

Also available in a range of other materials and options (See HOW TO ORDER Data Sheet)