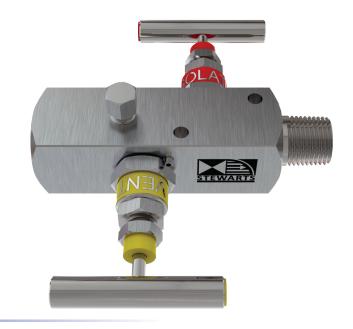

## **MODEL-L2**

# **REMOTE MOUNT BLOCK AND BLEED TWO VALVE MANIFOLD** 413 bar (6000 psi)







#### **APPLICATION**

#### **Using The 2-Valve Manifold**

In normal operation the "isolate" valve is open while the "vent" valve is closed. To remove the instrument, first close the "isolate" valve, then open the "vent" valve to relieve pressure upstream of the "isolate" valve.

### **Calibration Options**

By connecting a calibration gauge to the vent port, it is possible to

check the calibration of the instrument without removing it from the installation.

Also available in a range of other materials and options (See HOW TO ORDER Data Sheet)

WEIGHT = 1.0 kg