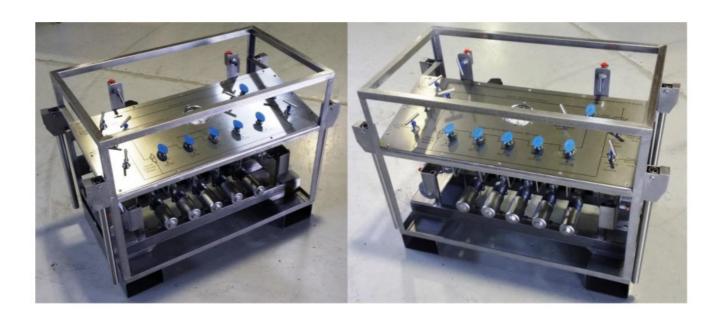

### **OPS Skid**

#### Specifications:

Air Inlet 100psi air supply to operate the skids system With isolation valve

Shut down Connection

Calibration port inlet with isolation valve

Sensing port inlet with isolation valve

Calibrate/normal switching valve

Relief valve outlet

Air supply vent

Data logger port with isolation valve

Gas vent

Gauge port x2 with isolation valves

Pressure switches x5 with selector valves

Pre-set stainless steel air filter/rea

Full stainless steel construction

Carry handles

Fork lift slots

High Pressure Technology • Testing Equipment Hydraulics • Pneumatics