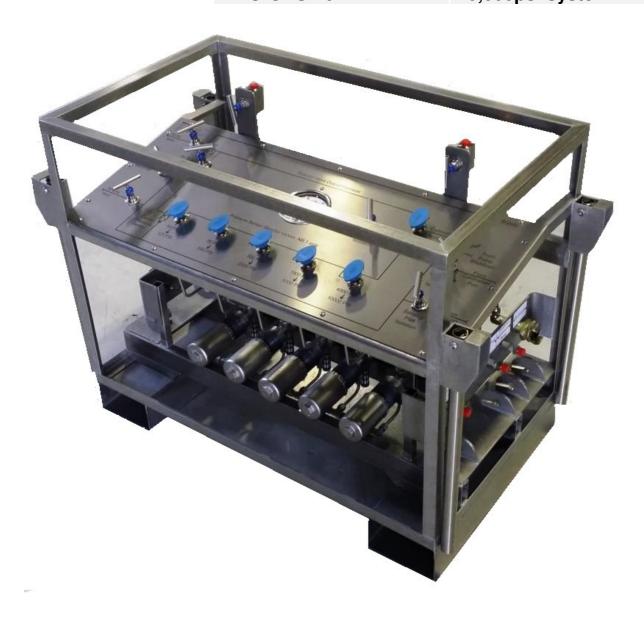

### **OPS Skid**

#### Specifications:

Air Inlet 100psi air supply to operate the skids system With isolation valve

Shut down Connection

Calibration port inlet with isolation valve

Sensing port inlet with isolation valve

Calibrate/normal switching valve

Relief valve outlet

Air supply vent

Data logger port with isolation valve

Gas vent

Gauge port x2 with isolation valves

Pressure switches x5 with selector valves

Pre-set stainless steel air filter/rea

Full stainless steel construction

Carry handles

Fork lift slots

High Pressure Technology • Testing Equipment Hydraulics • Pneumatics