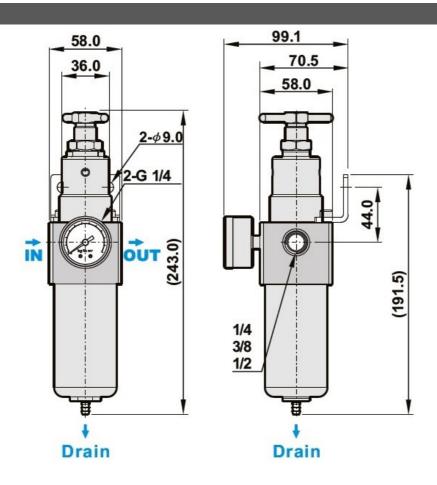

|  |





### Maximum Pressure.

High Pressure Technology • Testing Equipment Hydraulics • Pneumatics



### Technical data sheet

# Stainless Steel Filter Regulator Compressed Air(MSS-FR)

### Media Contact Materials:

| Body           | 316 Stainless Steel      |
|----------------|--------------------------|
| Bowl           | 316 Stainless Steel      |
| Filter Element | 316 Stainless steel      |
| Pressure gauge | Case 304 Stainless Steel |
| Connection     | 316 Stainless Steel      |

**Included Accessories** 

Mounting Bracket Hex Head Screws x2
Pressure gauge Plug

#### Features and Benefits:

- For high pressure use
- Corrosion and chemical resistance
- · Accurate and sensitive pressure setting

### Drawing: