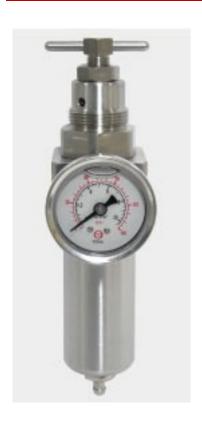

# Stainless Steel Filter Regulator Compressed Air(MSS-FR)

| hh | ıcal | ata: |
|----|------|------|
|    |      |      |

| Operating Parameters   |                                                                                        |  |
|------------------------|----------------------------------------------------------------------------------------|--|
| Inlet Pressure         | 7-426PSI                                                                               |  |
| Outlet Pressure        | 7-426PSI                                                                               |  |
| Design Proof Pressure  | 850PSI                                                                                 |  |
| Flow Capacity:         | 1/4 2200 L/min (MSS-FR-04)<br>3/8 2500 L/min (MSS-FR-06)<br>1/2 3800 L/min (MSS-FR-08) |  |
| Filter Bowl Capacity   | 110cc                                                                                  |  |
| Operating              | -10C-70C                                                                               |  |
| Temperature            |                                                                                        |  |
| Filtration             | 5micron                                                                                |  |
| Connection Thread      | NPT                                                                                    |  |
| Standard Drain         | Auto                                                                                   |  |
| Weight                 | 2000g                                                                                  |  |
| Regulator construction | Piston                                                                                 |  |

# Stainless Steel Filter Regulator Compressed Air(MSS-FR)

### Media Contact Materials:

| Body           | 316 Stainless Steel      |
|----------------|--------------------------|
| Bowl           | 316 Stainless Steel      |
| Filter Element | 316 Stainless steel      |
| Pressure gauge | Case 304 Stainless Steel |
| Connection     | 316 Stainless Steel      |

**Included Accessories** 

Mounting Bracket Hex Head Screws x2
Pressure gauge Plug

#### Features and Benefits:

- For high pressure use
- Corrosion and chemical resistance
- · Accurate and sensitive pressure setting