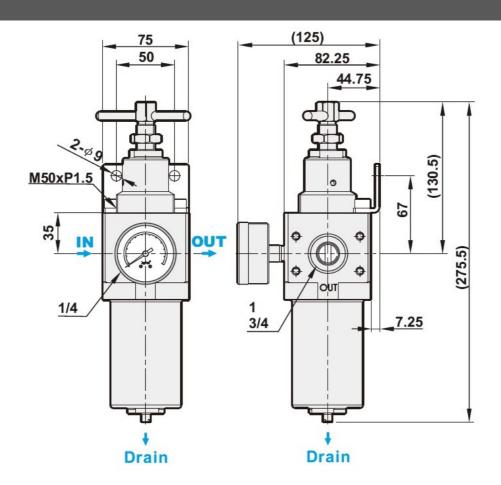

|  |  |





### Maximum Pressure.

High Pressure Technology • Testing Equipment Hydraulics • Pneumatics



### Technical data sheet

# Stainless Steel Filter Regulator Compressed Air(MSS-FR)

### Media Contact Materials:

| Body           | 316 Stainless Steel      |
|----------------|--------------------------|
| Bowl           | 316 Stainless Steel      |
| Filter Element | 316 Stainless steel      |
| Pressure gauge | Case 304 Stainless Steel |
| Connection     | 316 Stainless Steel      |

**Included Accessories** 

Mounting Bracket Hex Head Screws x2
Pressure gauge Plug

#### Features and Benefits:

- For high pressure use
- Corrosion and chemical resistance
- · Accurate and sensitive pressure setting

### Drawing: