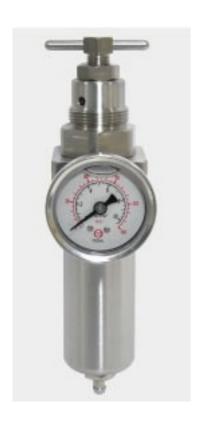

# Stainless Steel Filter Regulator Compressed Air(MSS-FR)

| _ |    |     |      |
|---|----|-----|------|
|   | hn | 100 | ata: |
|   |    | и.с | ala  |

| Operating Parameters   |                                                                                |  |  |
|------------------------|--------------------------------------------------------------------------------|--|--|
| Inlet Pressure         | 7-426PSI                                                                       |  |  |
| Outlet Pressure        | 7-426PSI                                                                       |  |  |
| Design Proof Pressure  | 850PSI                                                                         |  |  |
| Flow Capacity:         | <ul><li>3/4 8500 L/min (MSS-FR-12)</li><li>1" 8900 L/min (MSS-FR-16)</li></ul> |  |  |
| Filter Bowl Capacity   | 200cc                                                                          |  |  |
| Operating Temperature  | -10C-70C                                                                       |  |  |
| Filtration             | 5micron                                                                        |  |  |
| Connection Thread      | NPT                                                                            |  |  |
| Standard Drain         | Manual                                                                         |  |  |
| Weight                 | 4580g                                                                          |  |  |
| Regulator construction | Piston                                                                         |  |  |

# Stainless Steel Filter Regulator Compressed Air(MSS-FR)