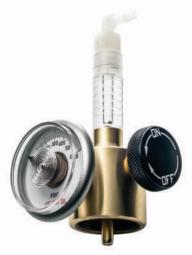

#### DESCRIPTION

The Premier flow sight tube valves are made in the USA, complete with a needle style, flow control/shut off valve.

These valves are available with C10 and CGA 600 connections and are designed to function with a wide range of Premier transportable regulators. They can be used with a wide range of gases that are compatible with the materials of construction.

#### **FEATURES**

- 360 Brass Body
- Acrylic flow indicator
- 600 PSIG (41.37 bar) max inlet pressure
- · Economical pricing

The Premier Flow Sight Tube Valve's design is remarkably flexible.

Contact Premier Industries for a custom Flow Sight Tube Valve to meet your exact needs.

## **MATERIALS OF CONSTRUCTION**

- · BODY:
  - SAE 360 Brass
- FLOW INDICATOR: Clear Acrylic
- SEAL: Viton®