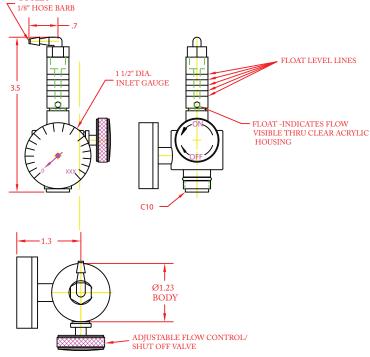

## **SPECIFICATIONS**

• MAXIMUM INLET PRESSURE : 600 PSIG (41.37 bar)

## **MATERIALS OF CONSTRUCTION**

- · BODY:
  - SAE 360 Brass
- FLOW INDICATOR: Clear Acrylic
- SEAL: Viton®

## **PORTING**

- · OUTLET:
  - 1/8" Hose Barb
- INLET:
  - CGA 600
  - C10