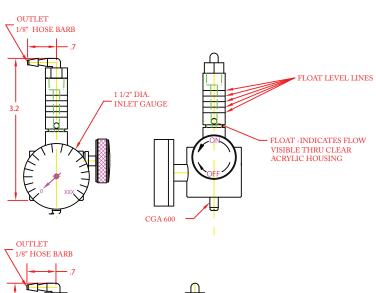

## **SPECIFICATIONS**

• MAXIMUM INLET PRESSURE : 600 PSIG (41.37 bar)

## **MATERIALS OF CONSTRUCTION**

- · BODY:
  - SAE 360 Brass
- FLOW INDICATOR: Clear Acrylic
- SEAL: Viton®

## **PORTING**

- · OUTLET:
  - 1/8" Hose Barb
- INLET:
  - CGA 600
  - C10